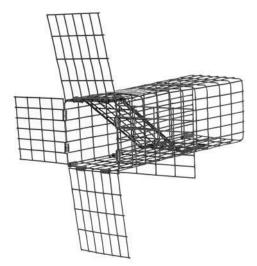

## **Excluders**

We offer two styles of animal excluders in many different sizes. Excluders are easy to install and work great for animals that have worked themselves into unwanted areas such as walls. Use screws, nails or heavy duty staples to attach the excluder over the entry/exit hole so that animals may exit though the excluder but cannot return.