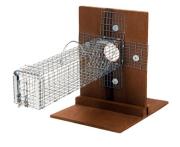

## **Deluxe Excluder with One Way Door and Easy Release Door**

The deluxe model works the same as a standard excluder but comes equipped with an easy release door allowing you to also use it as a trap. Leave the door on to use it as a repeating trap or remove the rear door to use it as a true excluder.