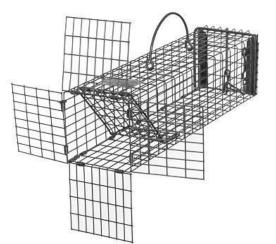

## **Excluder with One Way Door**

Excluders are equipped with four wings that are moveable for easy attachment over animal holes in structures. The wings are easily attached with screws, nails or heavy duty staples. As animals exit they are able to push through the one way door on the excluder removing themselves from unwanted areas.