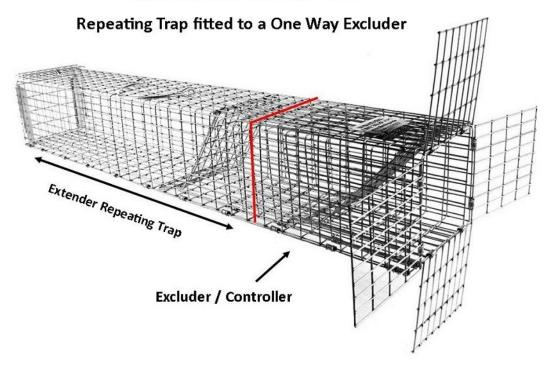

## Po Box 155, Hazelhurst, WI 54531 • trapem@livetrap.com 800-272-8727 • Customer Service: 715-356-4600 • Fax: 715-356-4611

Squirrel / Rodent Removal Kit

The rodent removal kit is very easy to set up and is effective at catching multiple rodents per setting. The kit comes with one excluder and one extension repeating trap.

To set the kit attach the excluder over the animals entry/exit hole using heavy duty staples, tack nails or screws. Slide the repeating trap over the excluder and attach it with the roll hook on the trap. To release trapped animals remove the trap from the excluder by unfastening the roll hook then remove the rear sliding door. After all animals have been excluded remove the excluder and seal the exit/entry hole so animals do not return. Each part is also available for individual purchase.