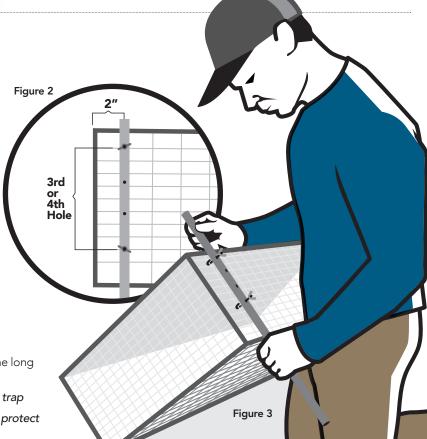

2) Lay trap so one of the longest sides faces you, Tip up on the long edge to start adding the legs.

Note: place the same length legs on the same side of the trap Be sure plastic inserts in the legs are at bottom of trap to protect from damaging your roof

3) Secure leg to trap by looping both J-bolts around trap wire 2" from corner and tighten wing nuts until snug. See figure 2 and 3

6) Secure ramp J-spring to trap to prevent ramp from moving.

7) Add food to the ramp pans as well as the main trap pan. Water can be added to the included water container. Just open the shaded lid to access.