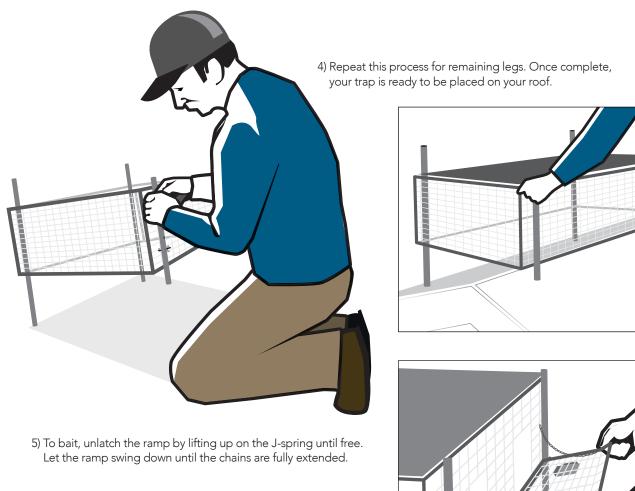

3) Secure leg to trap by looping both J-bolts around trap wire 2" from corner and tighten wing nuts until snug. See figure 2 and 3

6) Secure ramp J-spring to trap to prevent ramp from moving.

7) Add food to the ramp pans as well as the main trap pan. Water can be added to the included water container. Just open the shaded lid to access.