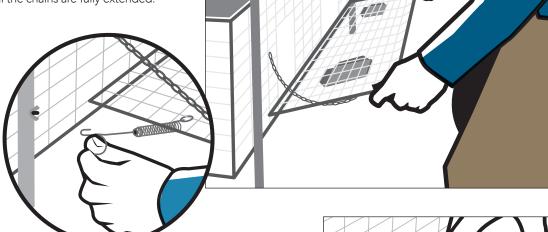

3) Secure leg to trap by looping both J-bolts around trap wire 2" from corner and tighten wing nuts until snug. See figure 2 and 3

6) Secure ramp J-spring to trap to prevent ramp from moving.

7) Add food to the ramp pans as well as the main trap pan. Water can be added to the included water container. Just open the shaded lid to access.