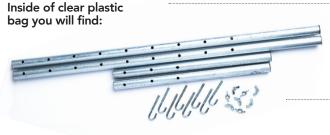

8 – J-bolts

2 – 24" trap legs

8 – thumb screws 2 – 12" trap legs 4 - plastic leg inserts (already inserted)

1) Prepare the legs by inserting two J-bolts into appropriate leg holes to achieve desired trap height. J-bolts must be spaced 3-4 holes apart for adequate support. Loosely place the wingnut onto the J-bolt.