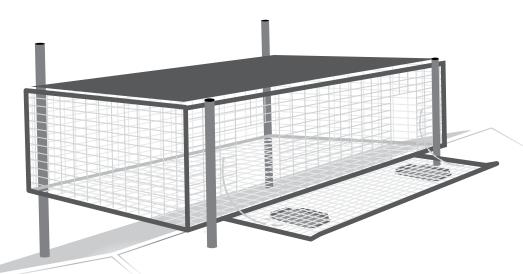

## Roof Top Pigeon Trap

Model PT3624SL

Large rigid pigeon trap designed for roof tops, even pitched roofs! Adjustable legs at each corner allow this trap to be leveled on almost any roof. Legs have plastic inserts to prevent roof damage. This trap has six trap doors with door guards located on all sides. And drop down landing ramps with built in food trays located directly in front of each door to guide pigeons directly into the trap. It includes a  $36 \times 24$ " shade screen which covers the entire top to prevent birds from overheating in direct sunlight. It also has a built in  $5.5 \times 5.5 \times 2$ " food tray and 1 gallon water bowl to accommodate trapped birds for extended periods. And it features a slide out galvanized sheet metal tray that covers the entire bottom which prevents messy and damaged roofs. There are also two access doors for easy bird removal. This trap measures  $36L \times 24W \times 10H$  and weighs 23 pounds. It is designed to catch and hold up to 30 pigeons.