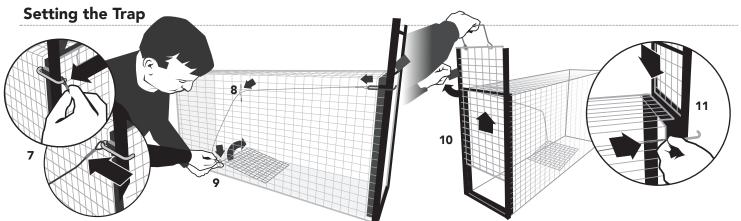

- 7. Feed the trigger cable onto the trigger ring by threading eyelet onto the 'L' portion of the ring. It will be a snug fit. Some force will be needed to complete the step. 8-9. Once complete, thread the other end of the cable through the trap eyelet and down through the trigger pan ring. You may have to lift the trigger pan to attach the cable to the trigger pan ring.
- **10.** Once the cable is attached, swing the door lock forward and lift the door with you right hand until bottom of the door is above the trigger ring. **11.** With your left hand pull the trigger ring forward and gently rest the door on the trigger ring. The weight of the door will hold the trigger ring and pan in place. **Your trap is now set.**