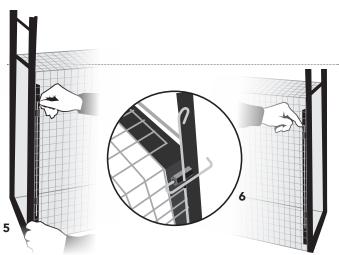

- **5.** Once set into place, insert the door frame pin into the right side of the door frame pins sleeves making sure the pins are sliding over the trap wire mesh. This secures the door in place. Make sure to push the pin so it's completely inserted.
- **6.** Finish securing the door by inserting the door pin on the left side. Note: pin needs to be inserted through the Trigger ring first to properly align the pin into the door pin sleeves

- 7. Feed the trigger cable onto the trigger ring by threading eyelet onto the 'L' portion of the ring. It will be a snug fit. Some force will be needed to complete the step. 8-9. Once complete, thread the other end of the cable through the trap eyelet and down through the trigger pan ring. You may have to lift the trigger pan to attach the cable to the trigger pan ring.
- **10.** Once the cable is attached, swing the door lock forward and lift the door with you right hand until bottom of the door is above the trigger ring. **11.** With your left hand pull the trigger ring forward and gently rest the door on the trigger ring. The weight of the door will hold the trigger ring and pan in place. **Your trap is now set.**