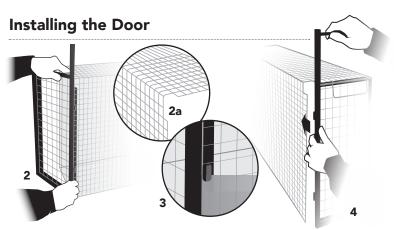

## **Bobcat Trap Instructions**

**1.** Cut Zip ties that attached the door frame to the trap and pull out to install. Open envelope containing the trigger cable and door pins-set aside.

- 2. Insert the door frame with the door handle facing toward the top of the trap. 2a. Note: the trigger ring will nestle into the notch in the upper left of trap. 3. Facing the trap, insert the right side of door frame insert into the first column of the wire mesh at approx a 45° angle. This can be a tight fit around the door pin sleeves—press firmly.
- **4.** Now insert the left side of the door frame insert into the trap's wire mesh. Press wire mesh firmly so the door pin sleeves are protruding from the mesh.

- **5.** Once set into place, insert the door frame pin into the right side of the door frame pins sleeves making sure the pins are sliding over the trap wire mesh. This secures the door in place. Make sure to push the pin so it's completely inserted.
- **6.** Finish securing the door by inserting the door pin on the left side. Note: pin needs to be inserted through the Trigger ring first to properly align the pin into the door pin sleeves